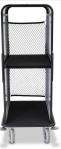

## CUSTOM CARGO LUGGAGE CART - 2502-X2

**SKU:** 2502-X2

Custom cargo luggage cart featuring 1" black painted steel tube frame and stainless-steel side panels with a custom vinyl logo wrap. A curved stainless steel top section with a tinted acrylic sky-light panel to protect panels from the elements. Four vertically mounted round tube handles, two on each end. One carpeted flip-up shelf, reinforced with square steel tube. Cargo netting on both ends to secure your load. The carpeted steel reinforced deck features four revolving corner bumpers and a full wrap-around rubber bumper, with four 8" cushion gray wheels.

## **ADDITIONAL INFORMATION**

**Dimensions** Length: 41", Width: 30", Height: 74.375"

Material Powder-epoxy painted steel

Phone: (800) 832-5427

Email: solutions@forbesindustries.com