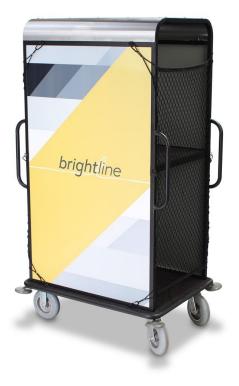

## CUSTOM CARGO LUGGAGE CART - 2502-X2

**SKU:** 2502-X2

Custom cargo luggage cart featuring 1" black painted steel tube frame and stainless-steel side panels with a custom vinyl logo wrap. A curved stainless steel top section with a tinted acrylic sky-light panel to protect panels from the elements. Four vertically mounted round tube handles, two on each end. One carpeted flip-up shelf, reinforced with square steel tube. Cargo netting on both ends to secure your load. The carpeted steel reinforced deck features four revolving corner bumpers and a full wrap-around rubber bumper, with four 8" cushion gray wheels.

## **ADDITIONAL INFORMATION**

**Dimensions** Length: 41", Width: 30", Height: 74.375"

Material Powder-epoxy painted steel

Phone: (800) 832-5427

Email: solutions@forbesindustries.com