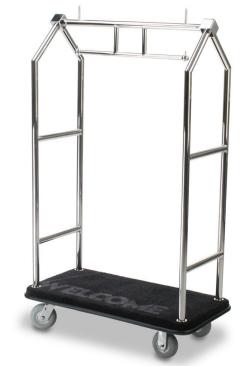

## CUSTOM SPECIALTY LUGGAGE CART - 2543-X15A

SKU: 2543-X15A

Custom Specialty luggage cart featuring 1.5" diameter polished stainless steel tube superstructure and retaining bars, a custom polished stainless steel hanger bar, a custom logo carpet, and four 6" cushion gray wheels.

## <u>Click here to download PDF the Spec</u> <u>Sheet for this product</u>

All Forbes Birdcage® Luggage Carts feature casters mounted to a steel reinforced carpeted deck with a full wrap-around bumper to protect your quality investment.

## **ADDITIONAL INFORMATION**

Dimensions

Length: 43.5", Width: 22", Height: 69.5"

Custom Specialty Luggage Cart - 2543-X15A https://www.forbesindustries.com/products/hotel-operations/l uggage-carts-bellmans-equipment/specialty-luggage/customspecialty-luggage-cart-2543-x15a/

Material

Polished Stainless Steel

Custom Specialty Luggage Cart - 2543-X15A https://www.forbesindustries.com/products/hotel-operations/l uggage-carts-bellmans-equipment/specialty-luggage/customspecialty-luggage-cart-2543-x15a/