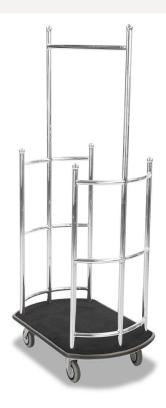

## **SPECIALTY LUGGAGE CART - 2540-37**

**SKU:** 2540-37

This deluxe luggage cart is built with style and control in mind. It has an allnew redesigned superstructure that features a 1" round tubular frame finished in polished stainless steel and a spacious deck with two rounded edges. It comes with a carpeted deck, a full wraparound bumper and hanger bar. This Luggage Cart offers great maneuverability. Narrow hallways and tight corners are no longer an issue! Its four swivel casters on the outside and one rigid caster in the middle provide straight tracking and can also turn on a dime.

All Forbes Birdcage® Luggage Carts feature casters mounted to a steel reinforced carpeted deck with a full wrap-around bumper to protect your quality investment.

For brakes, please note it the comments of your quote request form.

## **ADDITIONAL INFORMATION**

Weight 105 lbs

**Dimensions** Length: 37", Width: 24", Height: 78"

Material Polished Stainless Steel

Carpet Color

TBD, Beige, Black, Blue, Brown, Burgundy, Gray, Green,

Red

Bumper Color TBD, Beige, Black, Brown, Gray