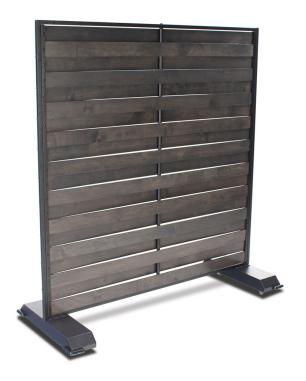

## **ASPEN MOBILE PARTITION - ELITE** 7876

**SKU:** 7876

Available in 4-foot and 6-foot lengths. Frame is available in your choice of Textured Black, Metallic Bronze, or Antique Brass powder epoxy finishes. Nestable base design is great for properties with limited storage.

**Base** - Black powder epoxy painted base caps with corner bumpers

**Frame** - Black powder epoxy painted steel tube

**Panels** - Horizontal woven pattern with stained hardwood slats

**Dimensions** Length: 73.75", Width: 29.75", Height: 78"

Satin Champagne, Satin Stormy Birch, Black, Satin Brown Cherry, Satin Brown Mahogany, Satin Dark Oak, Satin Golden Mahogany, Satin Light Oak, Satin Maple, Satin Medium Oak, Satin Natural Cherry, Satin Pecan, Satin Red