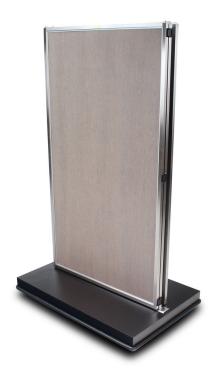

## TREBLE MOBILE PARTITION - ELITE 7886

**SKU:** 7886

The Treble Mobile Partition has a 10-foot wingspan when panels are deployed. Compact footprint of 47" x 31.5" allows for compact storage. Built using sustainably sourced panel-cores that are made from 100% recycled materials making them eco-friendly, lightweight, and durable.

**Base** - Black laminate with full wraparound bumper

**Frame** - Brushed stainless steel tube **Panels** - Double-sided wood veneer panels (pick two)

Phone: (800) 832-5427

Email: solutions@forbesindustries.com