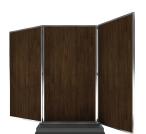

## TREBLE MOBILE PARTITION - ELITE 7886

**SKU:** 7886

The Treble Mobile Partition has a 10-foot wingspan when panels are deployed. Compact footprint of 47" x 31.5" allows for compact storage. Built using sustainably sourced panel-cores that are made from 100% recycled materials making them eco-friendly, lightweight, and durable.

**Base** - Black laminate with full wraparound bumper

**Frame** - Brushed stainless steel tube **Panels** - Double-sided wood veneer panels (pick two)

Phone: (800) 832-5427

Email: solutions@forbesindustries.com