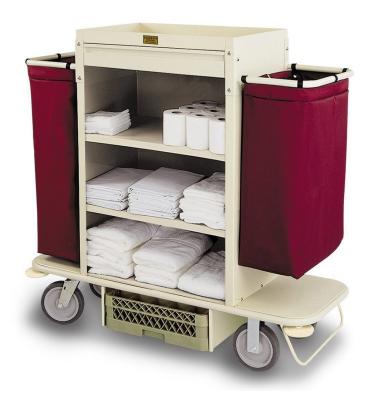

## PLASTIC HOUSEKEEPING CART - 2200-42

**SKU:** 2200-42

Plastic Housekeeping Cart, three shelves in a 30" W x 19" D x 42" H cabinet with 2" deep top tray, steel amenity drawer, low-profile handles, full wrap-around vinyl bumper and four revolving corner bumpers, under-deck glass rack holder, vacuum bracket with bungee cord for vacuum handle, 8" grey wheels.

## ADDITIONAL INFORMATION

Weight 105 lbs

**Dimensions** Length: 56", Width: 20.5", Height: 52.5"

Phone: (800) 832-5427

Email: solutions@forbesindustries.com

Housekeeping Cart
Plastic Color

TBD, Beige, Black

Material <u>Lightweight Plastic</u>

Cabinet Size 30" W x 42" H

**Number of Bags** 2

Phone: (800) 832-5427

Email: solutions@forbesindustries.com