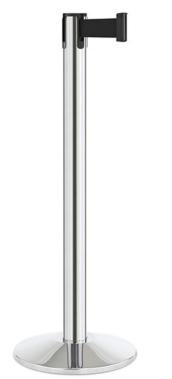

## POLISHED STAINLESS STEEL BELTRAC STANCHION - 2712

**SKU:** 2712

Public Guidance System, Stainless Steel (polished) post with Beltrac and 14" Titanium base (weighted). Shown in brushed finish. Recommended for indoor use only - call for more information.

## **ADDITIONAL INFORMATION**

Weight37 lbsDimensionsHeight: 40"Beltrac Belt ColorTBD, Black, Blue, Gray, Red

Polished Stainless Steel Beltrac Stanchion - 2712 https://www.forbesindustries.com/products/hotel-operations/ public-guidance/retractable-beltrac-stanchions/beltracstanchion-2712/