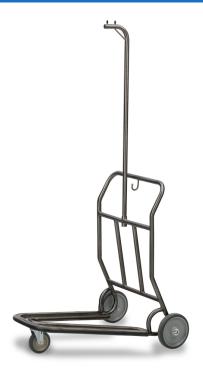

## SELF-SERVICE LUGGAGE CART - 1574-HB

**SKU:** 1574-HB

- Steel frame finished in Silver Hammertone powder-epoxy paint
- Vertical hanger bar
- Two vertical retainer bars
- Vinyl bumper
- Two 8" wheels & one 5" swivel wheel

## **ADDITIONAL INFORMATION**

Weight 48 lbs

**Dimensions** Length: 37", Width: 28", Height: 71.25"

Features

Nestable, Space Saving, Swivel front wheel, Wrap Around

<u>Bumper</u>

Material Brushed Stainless Steel, Powder-epoxy painted steel

Frame Finish

Brushed Stainless Steel, Silver Hammertone Powder

**Epoxy**, Textured Black Powder Epoxy

Rubber Deck Color Devil Blue, Jet Black, Whirlwind White

Email: solutions@forbesindustries.com

Self-Service Luggage Cart - 1574-HB https://www.forbesindustries.com/products/hotel-operations/s elf-service-luggage-cart-1574-hb/