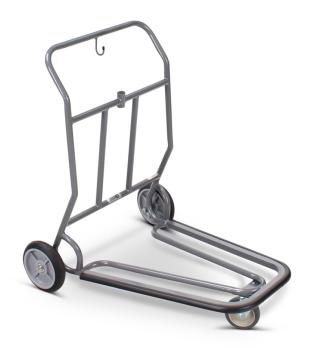

## **SELF-SERVICE LUGGAGE CART - 1574**

**SKU:** 1574

- Steel frame finished in Silver Hammertone powder-epoxy paint
- Two vertical retainer bars
- Vinyl bumper
- Two 8" wheels & one 5" swivel wheel

1574 | Standard Luggage Carts |

## **ADDITIONAL INFORMATION**

Weight 44 lbs

**Dimensions** Length: 37", Width: 28", Height: 37"

Features Nestable, Space Saving, Swivel front wheel

Phone: (800) 832-5427

Email: solutions@forbesindustries.com