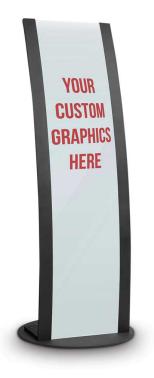

## **CUSTOM PRINTED MENU SIGN - 2765**

## **SKU:** 2765

- 18" Diameter base
- Custom printed single-sided Sintra or paper graphics
- Black powder epoxy finish
- Window dims: 12" x 50"

6823 | Menu Stands |

## **ADDITIONAL INFORMATION**

| Weight      | 64 lbs                                                                              |
|-------------|-------------------------------------------------------------------------------------|
| Dimensions  | Width: 12", Height: 50"                                                             |
| Features    | <u>Custom sign</u>                                                                  |
| Material    | Powder-epoxy painted steel                                                          |
| Paint Color | <u>Beige, Sierra Brown, Gunmetal Gray, Textured Black,</u><br><u>Bronze, Silver</u> |
| Style       | <u>Modern</u>                                                                       |