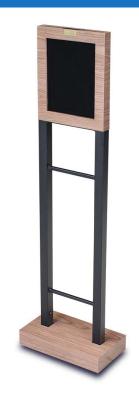

## **SIGN STAND - 6819**

**SKU:** 6819

- Sign stand
- Finished in wood veneer
- Powder epoxy-painted frame
- Wood veneer finished weighted hase
- Window dims: 8.5" x 11"

6830-PS | Sign Stands |

## **ADDITIONAL INFORMATION**

Weight 55 lbs

**Dimensions** Height: 52"

Material Wood Veneer, Powder-epoxy painted steel

Satin Champagne, Satin Stormy Birch, Black, Satin Brown

Cherry, Satin Brown Mahogany, Satin Dark Oak, Satin