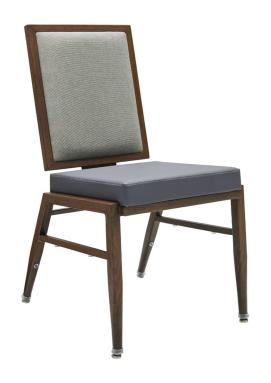

## **VENUS BANQUET CHAIR**

**SKU:** MU-VEN-2301

The Venus banquet chair features a picture window style back, sturdy steel frame, standard powder coat colors, wide selection of textiles and vinyl, nylon smooth floor glides, and a high-density foam formed seat.

## **ADDITIONAL INFORMATION**

Weight 19.2 lbs

**Dimensions** Length: 23", Width: 18.5", Height: 36"

Features <u>Stackable</u>

Material <u>Steet</u>

Adjustable Glides No, Yes

Concealed Handhold in

**Back** 

No, Yes

Retractable Wire Gangers No., Yes

Premium self-leveling Metal Base Glides

No, Yes