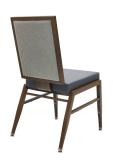

## **VENUS BANQUET CHAIR**

**SKU:** MU-VEN-2301

The Venus banquet chair features a picture window style back, sturdy steel frame, standard powder coat colors, wide selection of textiles and vinyl, nylon smooth floor glides, and a high-density foam formed seat.

## **ADDITIONAL INFORMATION**

Weight 19.2 lbs

**Dimensions** Length: 23", Width: 18.5", Height: 36"

Features <u>Stackable</u>

Material <u>Steet</u>

Adjustable Glides No, Yes

Concealed Handhold in

**Back** 

No, Yes

Retractable Wire Gangers No., Yes

Premium self-leveling Metal Base Glides

No, Yes