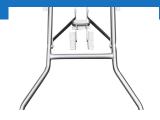

## 200 SERIES PLYWOOD FOLDING BANQUET TABLE - 30" X 96"

**SKU:** HO3096

- 5/8" plywood top / walnut sealer stain / UV polycoat
- Low profile hardwood runners
- C-Channel wrapped aluminum edge molding
- Gravity lock, wishbone folding leg or knock-down column & base available
- 100% bolt-thru construction