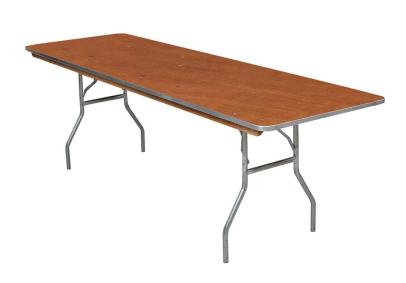

## 200 SERIES PLYWOOD FOLDING BANQUET TABLE - 30" X 96"

**SKU:** HO3096

- 5/8" plywood top / walnut sealer stain / UV polycoat
- Low profile hardwood runners
- C-Channel wrapped aluminum edge molding
- Gravity lock, wishbone folding leg or knock-down column & base available
- 100% bolt-thru construction

## **ADDITIONAL INFORMATION**

Weight 53 lbs

**Dimensions** Length: 96", Width: 30", Height: 30"

Features C-Channel wrapped aluminum edge molding, Gravity lock

Material <u>Plywood</u>

Table ShapeRectangle

**Table Dimensions**  $30" \times 96" \times 30"$ 