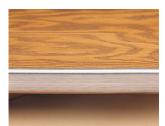

## 200 SERIES PLYWOOD FOLDING BANQUET TABLE - 30" X 96"

**SKU:** HO3096

- 5/8" plywood top / walnut sealer stain / UV polycoat
- Low profile hardwood runners
- C-Channel wrapped aluminum edge molding
- Gravity lock, wishbone folding leg or knock-down column & base available
- 100% bolt-thru construction