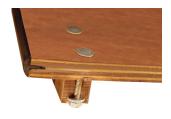

## 200 SERIES PLYWOOD FOLDING BANQUET TABLE - 30" X 96"

**SKU:** HO3096

- 5/8" plywood top / walnut sealer stain / UV polycoat
- Low profile hardwood runners
- C-Channel wrapped aluminum edge molding
- Gravity lock, wishbone folding leg or knock-down column & base available
- 100% bolt-thru construction