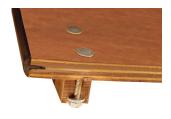

## 200 SERIES PLYWOOD FOLDING BANQUET TABLE - 36" X 96"

**SKU:** HO3696

- 5/8" plywood top / walnut sealer stain / UV polycoat
- Low profile hardwood runners
- C-Channel wrapped aluminum edge molding
- Gravity lock, wishbone folding leg or knock-down column & base available
- 100% bolt-thru construction