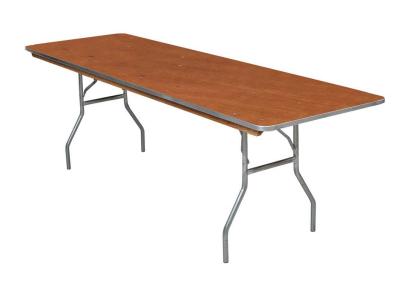

## 200 SERIES PLYWOOD FOLDING BANQUET TABLE - 36" X 96"

**SKU:** HO3696

- 5/8" plywood top / walnut sealer stain / UV polycoat
- Low profile hardwood runners
- C-Channel wrapped aluminum edge molding
- Gravity lock, wishbone folding leg or knock-down column & base available
- 100% bolt-thru construction

## ADDITIONAL INFORMATION

Weight 64 lbs

**Dimensions** Length: 96", Width: 36", Height: 30"

Features C-Channel wrapped aluminum edge molding, Gravity lock

Material <u>Plywood</u>

Table ShapeRectangle

**Table Dimensions**  $36" \times 96" \times 30"$ 