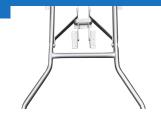

## 200 SERIES PLYWOOD FOLDING BANQUET TABLE - 36" X 96"

**SKU:** HO3696

- 5/8" plywood top / walnut sealer stain / UV polycoat
- Low profile hardwood runners
- C-Channel wrapped aluminum edge molding
- Gravity lock, wishbone folding leg or knock-down column & base available
- 100% bolt-thru construction