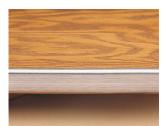

## 200 SERIES PLYWOOD FOLDING BANQUET TABLE - 36" X 96"

**SKU:** HO3696

- 5/8" plywood top / walnut sealer stain / UV polycoat
- Low profile hardwood runners
- C-Channel wrapped aluminum edge molding
- Gravity lock, wishbone folding leg or knock-down column & base available
- 100% bolt-thru construction