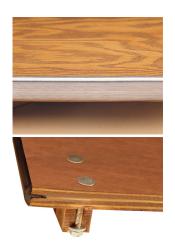

## 200 SERIES PLYWOOD TOP FOLDING BANQUET TABLE - 60" SQUARE

**SKU:** HO6060

- 5/8" plywood top / walnut sealer stain / UV polycoat
- Low profile hardwood runners
- C-Channel wrapped aluminum edge molding
- Gravity lock, wishbone folding leg or knock-down column & base available
- 100% bolt-thru construction