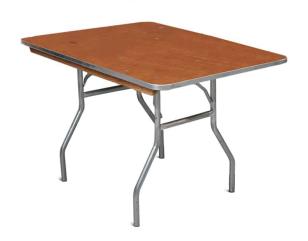

## 200 SERIES PLYWOOD TOP FOLDING BANQUET TABLE - 60" SQUARE

**SKU:** HO6060

- 5/8" plywood top / walnut sealer stain / UV polycoat
- Low profile hardwood runners
- C-Channel wrapped aluminum edge molding
- Gravity lock, wishbone folding leg or knock-down column & base available
- 100% bolt-thru construction

## **ADDITIONAL INFORMATION**

Weight 70 lbs

**Dimensions** Length: 60", Width: 60", Height: 30"

Features Folding Wishbone Legs, Gravity lock

Table ShapeSquare

Material <u>Plywood</u>

**Table Dimensions**  $60" \times 60" \times 30"$ 