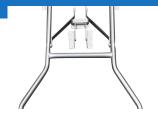

## 200 SERIES PLYWOOD TOP FOLDING BANQUET TABLE - 60" SQUARE

**SKU:** HO6060

- 5/8" plywood top / walnut sealer stain / UV polycoat
- Low profile hardwood runners
- C-Channel wrapped aluminum edge molding
- Gravity lock, wishbone folding leg or knock-down column & base available
- 100% bolt-thru construction

## **ADDITIONAL INFORMATION**

Weight 70 lbs

**Dimensions** Length: 60", Width: 60", Height: 30"

Features Folding Wishbone Legs, Gravity lock

Table ShapeSquare

Material <u>Plywood</u>

**Table Dimensions**  $60" \times 60" \times 30"$ 