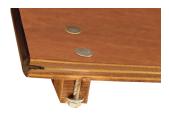

## 200 SERIES PLYWOOD FOLDING BANQUET TABLE - 30" X 48"

**SKU:** HO3048

- 5/8" plywood top / walnut sealer stain / UV polycoat
- Low profile hardwood runners
- C-Channel wrapped aluminum edge molding
- Gravity lock, wishbone folding leg or knock-down column & base available
- 100% bolt-thru construction