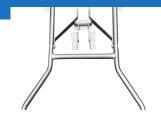

## 200 SERIES PLYWOOD FOLDING BANQUET TABLE - 30" X 48"

**SKU:** HO3048

- 5/8" plywood top / walnut sealer stain / UV polycoat
- Low profile hardwood runners
- C-Channel wrapped aluminum edge molding
- Gravity lock, wishbone folding leg or knock-down column & base available
- 100% bolt-thru construction

## **ADDITIONAL INFORMATION**

Weight 33 lbs

**Dimensions** Length: 48", Width: 30", Height: 33"

Features C-Channel wrapped aluminum edge molding, Gravity lock

Material <u>Plywood</u>

Table ShapeRectangle

Table Dimensions 30" x 48" x 30", 30" x 72" x 30", 30" x 96" x 30", 36" x