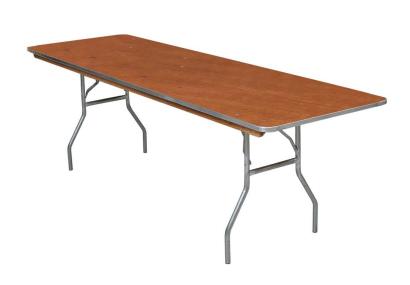

## 200 SERIES PLYWOOD FOLDING BANQUET TABLE - 30" X 48"

**SKU:** HO3048

- 5/8" plywood top / walnut sealer stain / UV polycoat
- Low profile hardwood runners
- C-Channel wrapped aluminum edge molding
- Gravity lock, wishbone folding leg or knock-down column & base available
- 100% bolt-thru construction

## **ADDITIONAL INFORMATION**

Weight 33 lbs

**Dimensions** Length: 48", Width: 30", Height: 33"

Features C-Channel wrapped aluminum edge molding, Gravity lock

Material <u>Plywood</u>

Table ShapeRectangle

Table Dimensions 30" x 48" x 30", 30" x 72" x 30", 30" x 96" x 30", 36" x