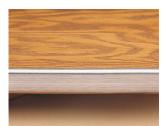

## 200 SERIES PLYWOOD FOLDING BANQUET TABLE - 30" X 48"

**SKU:** HO3048

- 5/8" plywood top / walnut sealer stain / UV polycoat
- Low profile hardwood runners
- C-Channel wrapped aluminum edge molding
- Gravity lock, wishbone folding leg or knock-down column & base available
- 100% bolt-thru construction