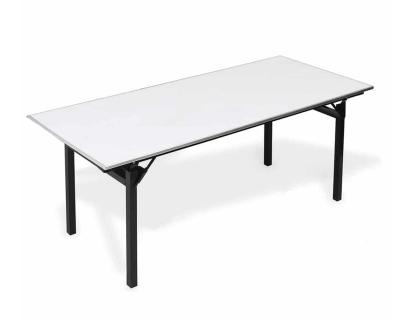

## 600 SERIES PADDED-TOP FOLDING BANQUET TABLE - 30" X 60" RECTANGLE

**SKU:** 600-3060A-PAD

The 600 Series Plywood Folding tables are a favored pick among 5-star hotels globally. Enhanced with an integrated Padded-Top, these tables boast refined C-Channel aluminum edges, 90° square corners, and a sturdy 1.5" square folding leg with self-locking mechanism. Perfectly suited for weddings and events, our foldable banquet tables combine elegance and functionality to elevate your quests' cherished occasions. The Padded-Tops aren't just stylish; they're designed to enhance the dining experience by minimizing clinks and clatters from silverware and dinnerware. Enrich your events with the harmony of elegance and tranquility, only with our exceptional foldable banquet tables.

Weight 47 lbs

**Dimensions** Length: 60", Width: 60", Height: 30"

Material <u>Plywood</u>

Features Folding Legs, C-Channel wrapped aluminum edge

molding, Padded Top

**Table Dimensions**  $30" \times 60" \times 30"$ 

Table ShapeRectangle

https://www.forbesindustries.com/products/meetings-and-events/banquet-tables/600-series-plywood-banquet-tables/600-series-padded-top-folding-banquet-table-30-x-60-rectangle/

Questions? Contact us at: