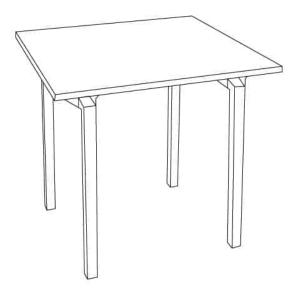

## 600 SERIES PADDED-TOP FOLDING BANQUET TABLE - 36" SQUARE

SKU: 600-3636A-PAD

The 600 Series Plywood Folding tables are a favored pick among 5-star hotels globally. Enhanced with an integrated Padded-Top, these tables boast refined C-Channel aluminum edges, 90° square corners, and a sturdy 1.5" square folding leg with self-locking mechanism. Perfectly suited for weddings and events, these foldable square banquet tables combine elegance and functionality to elevate your guests' cherished occasions.

The Padded-Tops aren't just stylish; they're designed to enhance the dining experience by minimizing clinks and clatters from silverware and dinnerware. Enrich your events with the harmony of elegance and tranquility, only with our exceptional foldable banquet tables.

## **ADDITIONAL INFORMATION**

| Weight           | 36 lbs                               |
|------------------|--------------------------------------|
| Dimensions       | Length: 36", Width: 36", Height: 30" |
| Features         | Folding Legs, Padded Top             |
| Table Shape      | <u>Square</u>                        |
| Material         | <u>Plywood</u>                       |
| Table Dimensions | <u>36" x 36" x 30"</u>               |