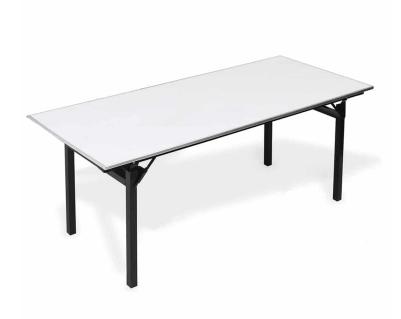

## 600 SERIES PADDED-TOP FOLDING BANQUET TABLE - 36" X 96" RECTANGLE

**SKU:** 600-3696A-PAD

The 600 Series Plywood Folding tables are a favored pick among 5-star hotels globally. Enhanced with an integrated Padded-Top, these tables boast refined C-Channel aluminum edges, 90° square corners, and a sturdy 1.5" square folding leg with self-locking mechanism. Perfectly suited for weddings and events, our foldable banquet tables combine elegance and functionality to elevate your quests' cherished occasions. The Padded-Tops aren't just stylish; they're designed to enhance the dining experience by minimizing clinks and clatters from silverware and dinnerware. Enrich your events with the harmony of elegance and tranquility, only with our exceptional foldable banquet tables.

Weight 64 lbs

**Dimensions** Length: 60", Width: 60", Height: 30"

Material <u>Plywood</u>

Features Folding Legs, C-Channel wrapped aluminum edge

molding, Padded Top

**Table Dimensions**  $30" \times 60" \times 30"$ 