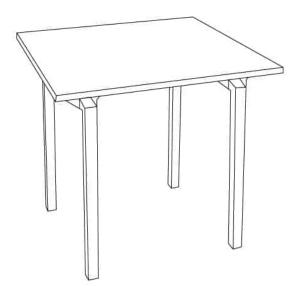

## 600 SERIES PADDED-TOP FOLDING BANQUET TABLE - 48" SQUARE

**SKU:** 600-4848A-PAD

The 600 Series Plywood Folding tables are a favored pick among 5-star hotels globally. Enhanced with an integrated Padded-Top, these tables boast refined C-Channel aluminum edges, 90° square corners, and a sturdy 1.5" square folding leg with self-locking mechanism. Perfectly suited for weddings and events, these foldable square banquet tables combine elegance and functionality to elevate your guests' cherished occasions.

The Padded-Tops aren't just stylish; they're designed to enhance the dining experience by minimizing clinks and clatters from silverware and dinnerware. Enrich your events with the harmony of elegance and tranquility, only with our exceptional foldable banquet tables.

## ADDITIONAL INFORMATION

Weight 47 lbs

**Dimensions** Length: 48", Width: 48", Height: 30"

Features Folding Legs, Padded Top

Table ShapeSquare

Material <u>Plywood</u>

**Table Dimensions**  $48" \times 48" \times 30"$ 