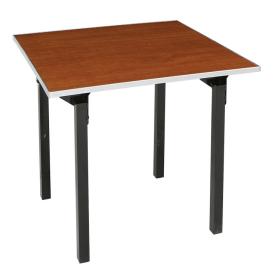

## 600 SERIES WOOD TOP FOLDING BANQUET TABLE - 36" SQUARE

**SKU:** 600-3636A

Long the preferred choice of luxury hotels worldwide, 600 Series Plywood Folding tables feature 90° square corners, a rugged yet finished C-Channel aluminum edge and a self-locking 1.5" diameter square folding leg.

## **ADDITIONAL INFORMATION**

Weight36 lbsDimensionsLength: 36", Width: 36", Height: 30"FeaturesFolding LegsTable ShapeSquareMaterialPlywoodTable Dimensions36" x 36" x 30"

600 Series Wood Top Folding Banquet Table - 36" Square https://www.forbesindustries.com/products/meetings-and-eve nts/banquet-tables/600-series-plywood-banquet-tables/600series-wood-top-folding-banquet-table-36-square/