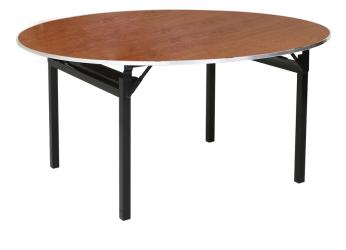

## 600 SERIES WOOD TOP FOLDING BANQUET TABLE - 60" ROUND

**SKU:** 600-60DIA

Long the preferred choice of luxury hotels worldwide, 600 Series Plywood Folding tables feature 90° square corners, a rugged yet finished C-Channel aluminum edge and a self-locking 1.5" diameter square folding leg.

## **ADDITIONAL INFORMATION**

Weight26 lbsDimensionsLength: 60", Width: 60", Height: 30"FeaturesFolding LegsTable ShapeRoundMaterialPlywoodTable Dimensions60" x 60" x 30"

600 Series Wood Top Folding Banquet Table - 60" Round https://www.forbesindustries.com/products/meetings-and-eve nts/banquet-tables/600-series-plywood-banquet-tables/600series-wood-top-folding-banquet-table-60-round/