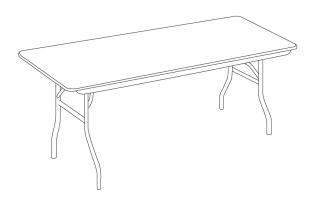

## POLYBRITE® SERIES FOLDING BANQUET TABLE - 30" X 60" RECTANGLE (ADJUSTABLE HEIGHT 16-26")

**SKU:** PB3060-ADK

- Durable polyethylene surface
- Rugged steel frame
- Gravity lock folding legs

POLYbrite® Series Folding Banquet Table - 30" x 60" Rectangle (Adjustable Height 16-26")

## **ADDITIONAL INFORMATION**

Weight 36 lbs

**Dimensions** Length: 60", Width: 30", Height: 16-26"

Features

Durable polyethylene surface, Gravity lock, Rugged steel

<u>frame</u>

Table ShapeRectangle

Material <u>Lightweight Plastic</u>

Color Red, Blue

**Table Dimensions**  $30" \times 60" \times 29"$ 

POLYbrite® Series Folding Banquet Table -  $30" \times 60"$ Rectangle (Adjustable Height 16-26")

https://www.forbesindustries.com/products/meetings-and-eve nts/banquet-tables/plastic-banquet-tables/polybrite-seriesfolding-banquet-table-30-x-60-rectangle-adjustableheight-16-26/ **Questions? Contact us at:** 