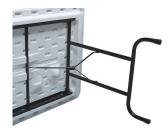

## POLYBRITE® SERIES FOLDING BANQUET TABLE - 30" X 60" RECTANGLE (ADJUSTABLE HEIGHT 16-26")

**SKU:** PB3060-ADK

- Durable polyethylene surface
- Rugged steel frame
- Gravity lock folding legs

POLYbrite® Series Folding Banquet Table - 30" x 60" Rectangle (Adjustable Height 16-26")

## **ADDITIONAL INFORMATION**

Weight 36 lbs

**Dimensions** Length: 60", Width: 30", Height: 16-26"

Features

Durable polyethylene surface, Gravity lock, Rugged steel

<u>frame</u>

Table ShapeRectangle

Material <u>Lightweight Plastic</u>