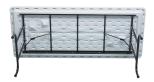

## POLYBRITE® SERIES FOLDING BANQUET TABLE - 30" X 60" RECTANGLE (ADJUSTABLE HEIGHT 16-26")

**SKU:** PB3060-ADK

- Durable polyethylene surface
- Rugged steel frame
- Gravity lock folding legs

POLYbrite® Series Folding Banquet Table - 30" x 60" Rectangle (Adjustable Height 16-26")

## **ADDITIONAL INFORMATION**

Weight 36 lbs

**Dimensions** Length: 60", Width: 30", Height: 16-26"

Features

Durable polyethylene surface, Gravity lock, Rugged steel

<u>frame</u>

Table ShapeRectangle

Material <u>Lightweight Plastic</u>