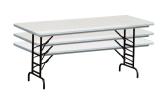

## POLYBRITE® SERIES FOLDING BANQUET TABLE - 30" X 60" RECTANGLE (ADJUSTABLE HEIGHT 16-26")

**SKU:** PB3060-ADK

- Durable polyethylene surface
- Rugged steel frame
- Gravity lock folding legs

POLYbrite® Series Folding Banquet Table - 30" x 60" Rectangle (Adjustable Height 16-26")

## **ADDITIONAL INFORMATION**

Weight 36 lbs

**Dimensions** Length: 60", Width: 30", Height: 16-26"

Features

Durable polyethylene surface, Gravity lock, Rugged steel

<u>frame</u>

Table ShapeRectangle

Material <u>Lightweight Plastic</u>