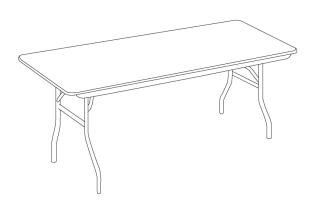

## POLYBRITE® SERIES FOLDING BANQUET TABLE - 30" X 60" RECTANGLE (ADJUSTABLE HEIGHT 22-32") (COPY)

**SKU:** PB3060-AD

- Durable polyethylene surface
- Rugged steel frame
- Gravity lock folding legs

POLYbrite® Series Folding Banquet Table - 30" x 60"
Rectangle (Adjustable Height 22-32") (Copy)
https://www.forbesindustries.com/products/meetings-and-eve
nts/banquet-tables/plastic-banquet-tables/polybrite-seriesfolding-banquet-table-30-x-60-rectangle-adjustableheight-22-32-copy/

## **ADDITIONAL INFORMATION**

Weight 36 lbs

**Dimensions** Length: 60", Width: 30", Height: 22-32"

Features

Durable polyethylene surface, Gravity lock, Rugged steel

<u>frame</u>

Table ShapeRectangle

Material <u>Lightweight Plastic</u>