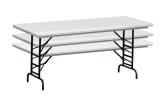

## POLYBRITE® SERIES FOLDING BANQUET TABLE - 30" X 60" RECTANGLE (ADJUSTABLE HEIGHT 22-32") (COPY)

**SKU:** PB3060-AD

- Durable polyethylene surface
- Rugged steel frame
- Gravity lock folding legs

POLYbrite® Series Folding Banquet Table - 30" x 60"
Rectangle (Adjustable Height 22-32") (Copy)
https://www.forbesindustries.com/products/meetings-and-eve
nts/banquet-tables/plastic-banquet-tables/polybrite-seriesfolding-banquet-table-30-x-60-rectangle-adjustableheight-22-32-copy/

## **ADDITIONAL INFORMATION**

Weight 36 lbs

**Dimensions** Length: 60", Width: 30", Height: 22-32"

Features

Durable polyethylene surface, Gravity lock, Rugged steel

<u>frame</u>

Table ShapeRectangle

Material <u>Lightweight Plastic</u>