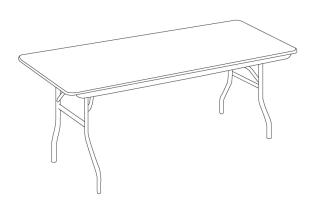

## POLYLITE® SERIES FOLDING BANQUET TABLE - 30" X 72" RECTANGLE (ADJUSTABLE HEIGHT 22-32")

**SKU:** PT3072-AD

- Durable polyethylene surface
- Rugged steel frame
- Gravity lock folding legs

POLYlite® Series Folding Banquet Table - 30" x 72" Rectangle (Adjustable Height 22-32")

## **ADDITIONAL INFORMATION**

Weight 41 lbs

**Dimensions** Length: 72", Width: 30", Height: 22-32"

Features

Durable polyethylene surface, Gravity lock, Rugged steel

<u>frame</u>

Table ShapeRectangle

Material <u>Lightweight Plastic</u>