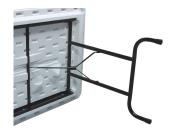

## POLYLITE® SERIES FOLDING BANQUET TABLE - 30" X 72" RECTANGLE (ADJUSTABLE HEIGHT 22-32")

**SKU:** PT3072-AD

- Durable polyethylene surface
- Rugged steel frame
- Gravity lock folding legs

POLYlite® Series Folding Banquet Table - 30" x 72" Rectangle (Adjustable Height 22-32")

## **ADDITIONAL INFORMATION**

Weight 41 lbs

**Dimensions** Length: 72", Width: 30", Height: 22-32"

Features

Durable polyethylene surface, Gravity lock, Rugged steel

<u>frame</u>

Table ShapeRectangle

Material <u>Lightweight Plastic</u>