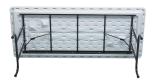

## POLYLITE® SERIES FOLDING BANQUET TABLE - 30" X 72" RECTANGLE (ADJUSTABLE HEIGHT 22-32")

**SKU:** PT3072-AD

- Durable polyethylene surface
- Rugged steel frame
- Gravity lock folding legs

POLYlite® Series Folding Banquet Table - 30" x 72" Rectangle (Adjustable Height 22-32")

## **ADDITIONAL INFORMATION**

Weight 41 lbs

**Dimensions** Length: 72", Width: 30", Height: 22-32"

Features

Durable polyethylene surface, Gravity lock, Rugged steel

<u>frame</u>

Table ShapeRectangle

Material <u>Lightweight Plastic</u>