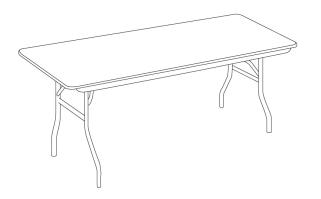

## POLYLITE® SERIES FOLDING BANQUET TABLE - 30" X 96" RECTANGLE

**SKU:** PT3096-PL

- Durable polyethylene surface
- Rugged steel frame
- Gravity lock folding legs

 $\begin{tabular}{ll} POLYlite @ Series Folding Banquet Table - 30" x 96" \\ Rectangle \end{tabular}$ 

## **ADDITIONAL INFORMATION**

Weight 49 lbs

**Dimensions** Length: 96", Width: 30", Height: 29"

Features

Durable polyethylene surface, Gravity lock, Rugged steel

<u>frame</u>

Table ShapeRectangle

Material <u>Lightweight Plastic</u>