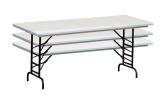

## POLYLITE® SERIES FOLDING BANQUET TABLE - 30" X 96" RECTANGLE

**SKU:** PT3096-PL

- Durable polyethylene surface
- Rugged steel frame
- Gravity lock folding legs

 $\begin{tabular}{ll} POLYlite @ Series Folding Banquet Table - 30" x 96" \\ Rectangle \end{tabular}$ 

## **ADDITIONAL INFORMATION**

Weight 49 lbs

**Dimensions** Length: 96", Width: 30", Height: 29"

Features

Durable polyethylene surface, Gravity lock, Rugged steel

<u>frame</u>

Table ShapeRectangle

Material <u>Lightweight Plastic</u>