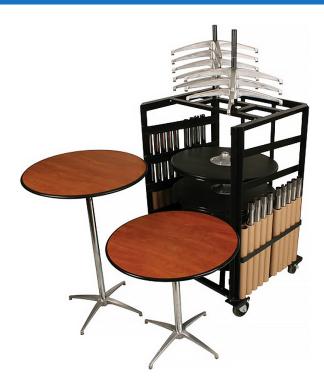

## What's included:

- QTY 20: MAXX-IC<sup>™</sup> Table Tops
- QTY 20: Dining Height Columns (30" H)
- QTY 20: Bistro Height Columns (42" H)
- QTY 20: Bases
- QTY 1: HD-CCT30-REV Cart

## **ADDITIONAL INFORMATION**

| Dimensions                     | Length: 36", Width: 36", Height: 30"                                                        |
|--------------------------------|---------------------------------------------------------------------------------------------|
| Features                       | <u>Adjustable Height, Internal Connector, Linenless, MAXX</u><br><u>Edge®, Space Saving</u> |
| Material                       | Stained Wood                                                                                |
| Table Shape                    | <u>Square</u>                                                                               |
| MAXX-IC <sup>™</sup> Top Stain | <u>Espresso, Walnut</u>                                                                     |
| MAXX Edge® Type                | <u>Eased</u> , <u>Linear</u>                                                                |