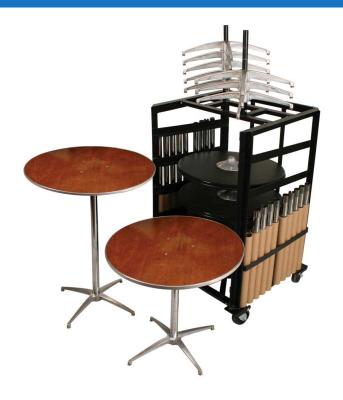

## PLYWOOD CAFÉ TABLE - FULL PACKAGE 36" ROUND

SKU: N/A

QTY 10: Plywood Cafe Table Tops

QTY 10: Dining Height Columns (30" H) QTY 10: Bistro Height Columns (42" H)

QTY 10: Bases

QTY 1: Transport Cart

## ADDITIONAL INFORMATION

**Cafe Table Base** 

**Dimensions** Length: 36", Width: 36", Height: 30"

Features Adjustable Height, Comes with transport cart

Material <u>Plywood</u>

Edge Type

Aluminum c-channel edging, Black vinyl bullnose