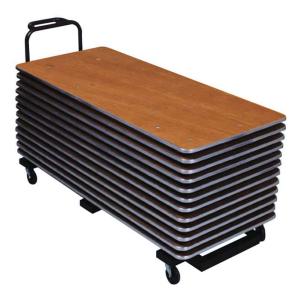

## HEAVY-DUTY BANQUET TABLE TRANSPORT CARTS FOR 6FT TABLES

SKU: HD-BTC72-6W

This transport cart works with most of our banquet or training style tables. Fits 12 6' banquet tables or 12 6' training tables