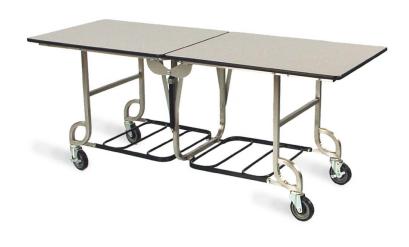

## 6-FOOT MOBILE FOLDING CATERING TABLE - 4941

**SKU:** 4941

6-ft. Catering Table - ultra H.D. welded construction, brushed stainless steel frame, single level, vinyl-dipped utility shelves and 5" black non-marking wheels with two brakes. Folds up to 17"W x 52.5"H.

## ADDITIONAL INFORMATION

Weight 108 lbs

**Dimensions** Length: 73", Width: 28.5", Height: 30.5"

Phone: (800) 832-5427

Email: solutions@forbesindustries.com

6-foot Mobile Folding Catering Table - 4941 https://www.forbesindustries.com/products/meetings-and-events/nesting-and-catering-tables/catering-table-4941/