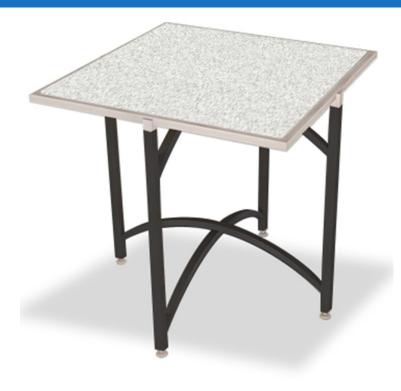

## **ECOFLEX ELITE LINENLESS TABLE -** 7036T

**SKU:** 7036T

36" x 36" durable steel framed tabletop finished in your choice of beautiful Trend material with a folding textured black powder coated steel side-mount frame available in five different heights.

Our EcoFlex Trend series is the premiere linenless table on the market, with a wide selection of Trend material colors available to fit any decor. Save time and money with this linenless table solution. Durable and elegant, EcoFlex tables set up and break down in seconds with no tools required and are perfect for any event.

## ADDITIONAL INFORMATION

**Dimensions** Length: 36", Width: 36", Height: 24"

Terrazzo <u>Black Crystal</u>, <u>Dove Tail</u>, <u>Perla Blanca</u>, <u>White Crystal</u>

EcoFlex Elite Linenless Table - 7036T https://www.forbesindustries.com/products/meetings-and-eve nts/nesting-and-catering-tables/ecoflex-linenless-cateringtables/ecoflex-trend-series/ecoflex-elite-linenlesstable-7036t/