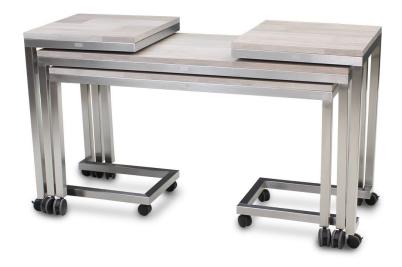

## **CLAREMONT FOUR MOBILE NESTING TABLES - ELITE 7407**

**SKU:** 7407

A unique design utilizing 4 tables inspired by the diversity of Southern California. These table setups are perfect for your Grab & Go stations.

## **ADDITIONAL INFORMATION**

**Dimensions** Length: 76", Width: 30", Height: 44"

Acacia Tabletop Acacia Driftwood, Acacia Natural, Acacia Weathered

Frame Finish Brushed Stainless Steel

Features <u>Linenless</u>, <u>Nestable</u>, <u>Space Saving</u>