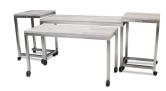

## **CLAREMONT FOUR MOBILE NESTING TABLES - ELITE 7407**

**SKU:** 7407

A unique design utilizing 4 tables inspired by the diversity of Southern California. These table setups are perfect for your Grab & Go stations.

## **ADDITIONAL INFORMATION**

**Dimensions** Length: 76", Width: 30", Height: 44"

Acacia Tabletop Acacia Driftwood, Acacia Natural, Acacia Weathered

Frame Finish Brushed Stainless Steel

Features <u>Linenless</u>, <u>Nestable</u>, <u>Space Saving</u>