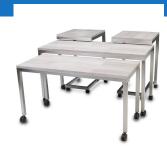

## **CLAREMONT FOUR MOBILE NESTING TABLES - ELITE 7407**

**SKU:** 7407

A unique design utilizing 4 tables inspired by the diversity of Southern California. These table setups are perfect for your Grab & Go stations.

## **ADDITIONAL INFORMATION**

**Dimensions** Length: 76", Width: 30", Height: 44"

Acacia Tabletop Acacia Driftwood, Acacia Natural, Acacia Weathered

Frame Finish Brushed Stainless Steel

Features <u>Linenless</u>, <u>Nestable</u>, <u>Space Saving</u>