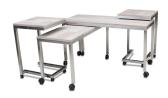

## **CLAREMONT FOUR MOBILE NESTING TABLES - ELITE 7407**

**SKU:** 7407

A unique design utilizing 4 tables inspired by the diversity of Southern California. These table setups are perfect for your Grab & Go stations.

## **ADDITIONAL INFORMATION**

**Dimensions** Length: 76", Width: 30", Height: 44"

Acacia Tabletop Acacia Driftwood, Acacia Natural, Acacia Weathered

Frame Finish Brushed Stainless Steel

Features <u>Linenless</u>, <u>Nestable</u>, <u>Space Saving</u>