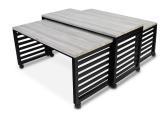

## FIJI MOBILE NESTING TABLES - ESSENTIALS 7431

**SKU:** 7431

Three piece Fiji inspired tables are perfect for catered events, banquets, and Grab and Go set ups! Easy to store away and elegant enough to hide in plain sight.

Features <u>Linenless, Nestable, Space Saving</u>

Phone: (800) 832-5427

Email: solutions@forbesindustries.com