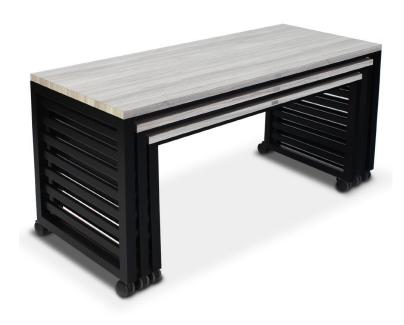

## FIJI MOBILE NESTING TABLES - ESSENTIALS 7431

**SKU:** 7431

Three piece Fiji inspired tables are perfect for catered events, banquets, and Grab and Go set ups! Easy to store away and elegant enough to hide in plain sight.

## **ADDITIONAL INFORMATION**

**Laminate Color** 

Frame Finish

**Dimensions** Length: 72", Width: 30", Height: 36"

Chalk White, Ice Fishin, Negotiating in Geneva, Cookies & Cream, Cavalcade South, Simplicity, Wedding Cake, Aurora Oak, Looks Likatre, Macadamia Nut, Maple, Light Oak, Medium Oak, Appalachian Walnut, Sunrise Cedar, Cherry, Seems Likatre, Continental Walnut, Chocolate Malt, Twilight Oak, Walnut, Mahogany, Thunderstorm,

Features <u>Linenless, Nestable, Space Saving</u>

Phone: (800) 832-5427

Email: solutions@forbesindustries.com