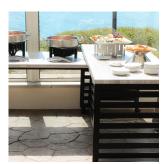

## FIJI MOBILE NESTING TABLES - ESSENTIALS 7431

**SKU:** 7431

Three piece Fiji inspired tables are perfect for catered events, banquets, and Grab and Go set ups! Easy to store away and elegant enough to hide in plain sight.