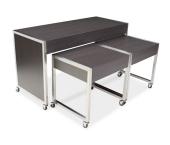

## **FOSS MOBILE NESTING TABLES -ELITE 7417**

**SKU:** 7417

With its minimalistic design and unique nesting companion tables, the Foss Series is destined to be the focal point of the room. Use cases for this table set include, coffee station, desert station, and Grab & Go food service. Shown here as the Executive series (model 7414) with Lunar Legno high pressure laminate finish.

## **ADDITIONAL INFORMATION**

**Dimensions** Length: 72", Width: 30", Height: 38.5"

Features <u>Linenless</u>, <u>Nestable</u>, <u>Space Saving</u>

Satin Champagne, Satin Stormy Birch, Black, Satin Brown