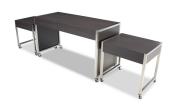

## **FOSS MOBILE NESTING TABLES -ELITE 7417**

**SKU:** 7417

With its minimalistic design and unique nesting companion tables, the Foss Series is destined to be the focal point of the room. Use cases for this table set include, coffee station, desert station, and Grab & Go food service. Shown here as the Executive series (model 7414) with Lunar Legno high pressure laminate finish.

## **ADDITIONAL INFORMATION**

**Dimensions** Length: 72", Width: 30", Height: 38.5"

Features <u>Linenless</u>, <u>Nestable</u>, <u>Space Saving</u>

Satin Champagne, Satin Stormy Birch, Black, Satin Brown