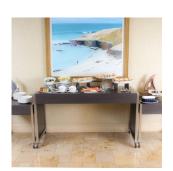

## **FOSS MOBILE NESTING TABLES -ELITE 7417**

**SKU:** 7417

With its minimalistic design and unique nesting companion tables, the Foss Series is destined to be the focal point of the room. Use cases for this table set include, coffee station, desert station, and Grab & Go food service. Shown here as the Executive series (model 7414) with Lunar Legno high pressure laminate finish.