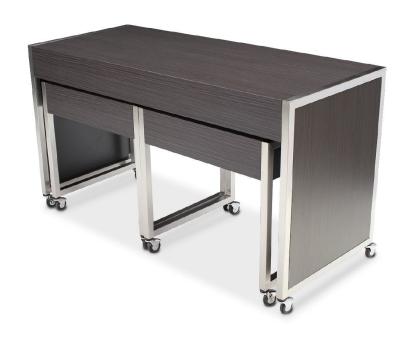

## **FOSS MOBILE NESTING TABLES -ELITE 7417**

**SKU:** 7417

With its minimalistic design and unique nesting companion tables, the Foss Series is destined to be the focal point of the room. Use cases for this table set include, coffee station, desert station, and Grab & Go food service. Shown here as the Executive series (model 7414) with Lunar Legno high pressure laminate finish.

## **ADDITIONAL INFORMATION**

**Dimensions** Length: 72", Width: 30", Height: 38.5"

Features <u>Linenless</u>, <u>Nestable</u>, <u>Space Saving</u>

Satin Champagne, Satin Stormy Birch, Black, Satin Brown