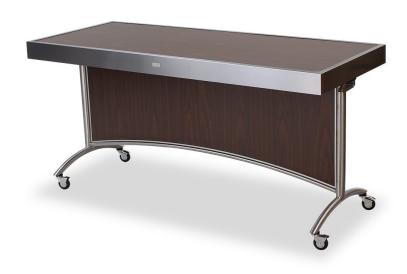

## NESTABLE/COLLAPSIBLE TABLE - 7013-5

**SKU:** 7013-5

Mobile Tables (nestable - 5-ft) with Stainless steel framed laminate tabletop, stylish legs and curved support bar are constructed out of heavy gauge stainless steel tube. 3" chrome hooded caster. All units include a decorative panel. (8 ft. version shown)

## ADDITIONAL INFORMATION

**Dimensions** Length: 62", Width: 30", Height: 36"

Phone: (800) 832-5427

Email: solutions@forbesindustries.com

**Laminate Color** 

Cream, Cavalcade South, Simplicity, Wedding Cake,
Aurora Oak, Looks Likatre, Macadamia Nut, Maple, Light
Oak, Medium Oak, Appalachian Walnut, Sunrise Cedar,
Cherry, Seems Likatre, Continental Walnut, Chocolate
Malt, Twilight Oak, Walnut, Mahogany, Thunderstorm,
Witchcraft, Ingot Gray, First N Main, Suede, Lunar Legno,
Midnight Cedar, Textured Black, Ashwood Textured Black
Woodgrain - Upgrade, Glossy Calcutta Marble - Upgrade,
Slate Textured Hedgerow - Upgrade, Slate Textured Polar
Cap - Upgrade, Glossy Pyrenees Marble - Upgrade, Slate
Textured Upland Stone - Upgrade