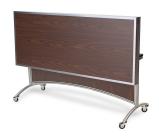

## NESTABLE/COLLAPSIBLE TABLE - 7013-5

**SKU:** 7013-5

Mobile Tables (nestable - 5-ft) with Stainless steel framed laminate tabletop, stylish legs and curved support bar are constructed out of heavy gauge stainless steel tube. 3" chrome hooded caster. All units include a decorative panel. (8 ft. version shown)

## ADDITIONAL INFORMATION

**Dimensions** Length: 62", Width: 30", Height: 36"

Phone: (800) 832-5427

Email: solutions@forbesindustries.com

**Laminate Color** 

Cream, Cavalcade South, Simplicity, Wedding Cake,
Aurora Oak, Looks Likatre, Macadamia Nut, Maple, Light
Oak, Medium Oak, Appalachian Walnut, Sunrise Cedar,
Cherry, Seems Likatre, Continental Walnut, Chocolate
Malt, Twilight Oak, Walnut, Mahogany, Thunderstorm,
Witchcraft, Ingot Gray, First N Main, Suede, Lunar Legno,
Midnight Cedar, Textured Black, Ashwood Textured Black
Woodgrain - Upgrade, Glossy Calcutta Marble - Upgrade,
Slate Textured Hedgerow - Upgrade, Slate Textured Polar
Cap - Upgrade, Glossy Pyrenees Marble - Upgrade, Slate
Textured Upland Stone - Upgrade