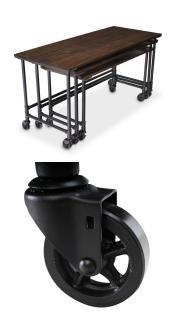

## **RUSTICA MOBILE NESTING TABLES - ELITE 7447**

**SKU:** 7447

The highly popular rustic inspired nesting table is the perfect solution for banquet set ups, buffet set ups, and Grab-and-Go stations.

Rustica Linenless Mobile Nesting Tables |

## **ADDITIONAL INFORMATION**

**Dimensions** Length: 72", Width: 30", Height: 35.75"

Features <u>Linenless</u>, <u>Nestable</u>, <u>Space Saving</u>

Material Powder-epoxy painted steel, Stained Hardwood

Tabletop FinishSatin Brown Mahogany

Frame Finish Black Pipe

Phone: (800) 832-5427

Email: solutions@forbesindustries.com