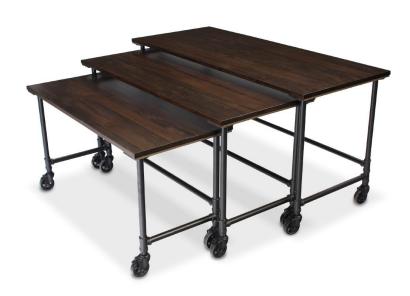

## **RUSTICA MOBILE NESTING TABLES - ELITE 7447**

**SKU:** 7447

The highly popular rustic inspired nesting table is the perfect solution for banquet set ups, buffet set ups, and Grab-and-Go stations.

Rustica Linenless Mobile Nesting Tables |

## **ADDITIONAL INFORMATION**

**Dimensions** Length: 72", Width: 30", Height: 35.75"

Features <u>Linenless</u>, <u>Nestable</u>, <u>Space Saving</u>

Material Powder-epoxy painted steel, Stained Hardwood

Tabletop FinishSatin Brown Mahogany

Frame Finish Black Pipe

Phone: (800) 832-5427

Email: solutions@forbesindustries.com