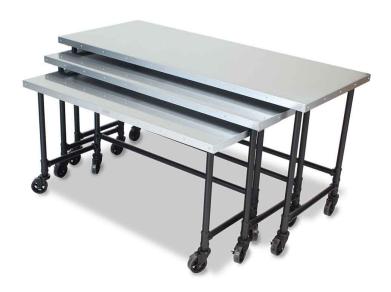

## RUSTICA MOBILE NESTING TABLES - EXECUTIVE 7444

**SKU:** 7444

The highly popular rustic inspired nesting table is the perfect solution for banquet set ups, buffet set ups, and Grab-and-Go stations.

Rustica Linenless Mobile Nesting Tables |

## **ADDITIONAL INFORMATION**

**Dimensions** Length: 72", Width: 30", Height: 35.75"

Features <u>Linenless</u>, <u>Nestable</u>, <u>Space Saving</u>

Material Powder-epoxy painted steel, Stained Hardwood

Phone: (800) 832-5427

Email: solutions@forbesindustries.com

The leader in mobile furniture and equipment for Hospitality Food & Beverage, Hotel Operations, and Meetings + Events.

Tabletop Finish Galvanized Steel

Frame Finish Black Pipe