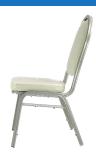

## **NOVA BANQUET CHAIR - CURVED**

**SKU:** MU-NOV-2301

The Nova Banquet Chair features a picture window style back, sturdy steel frame, standard powder coat colors, wide selection of textiles and vinyl, nylon smooth floor glides, and a high-density foam formed seat.

## **ADDITIONAL INFORMATION**

Weight 10.8 lbs

**Dimensions** Length: 20.5", Width: 18", Height: 36.5"

**Features** Stackable

Material <u>Steel</u>

Phone: (800) 832-5427

Email: solutions@forbesindustries.com