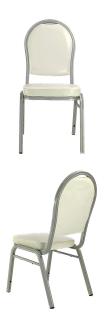

## **NOVA BANQUET CHAIR - CURVED**

**SKU:** MU-NOV-2301

The Nova Banquet Chair features a picture window style back, sturdy steel frame, standard powder coat colors, wide selection of textiles and vinyl, nylon smooth floor glides, and a high-density foam formed seat.

## **ADDITIONAL INFORMATION**

Weight 10.8 lbs

**Dimensions** Length: 20.5", Width: 18", Height: 36.5"

**Features** Stackable

Material <u>Steel</u>

Phone: (800) 832-5427

Email: solutions@forbesindustries.com