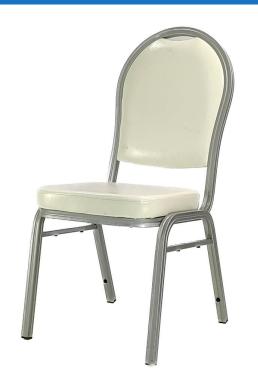

## **NOVA BANQUET CHAIR - CURVED**

**SKU:** MU-NOV-2301

The Nova Banquet Chair features a picture window style back, sturdy steel frame, standard powder coat colors, wide selection of textiles and vinyl, nylon smooth floor glides, and a high-density foam formed seat.

## **ADDITIONAL INFORMATION**

Weight 10.8 lbs

**Dimensions** Length: 20.5", Width: 18", Height: 36.5"

**Features** Stackable

Material <u>Steel</u>

Phone: (800) 832-5427

Email: solutions@forbesindustries.com