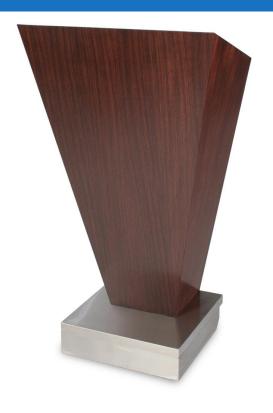

## **WOOD PODIUM - 5890**

**SKU:** 5890

Floor style Podium, wood veneer tapered cabinet, dual work surface, brushed stainless steel base, open back with one fixed wood veneer shelf.

5890 | Podiums, Floor Style |

## ADDITIONAL INFORMATION

Weight 150 lbs

**Dimensions** Length: 20.5", Width: 29", Height: 47"

Satin Champagne, Satin Stormy Birch, Black, Satin Brown

Cherry, Satin Brown Mahogany, Satin Dark Oak, Satin

Wood Veneer Golden Mahogany, Satin Light Oak, Satin Maple, Satin

Medium Oak, Satin Natural Cherry, Satin Pecan, Satin Red

Cherry, Satin Red Mahogany, White Washed Oak Wood

Phone: (800) 832-5427

Email: solutions@forbesindustries.com