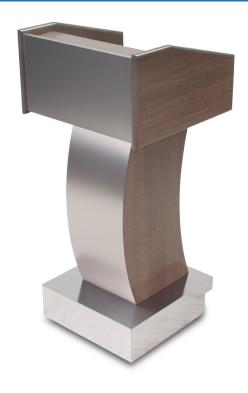

## **WOOD PODIUM - 5891**

**SKU:** 5891

Deluxe Podium - Pedestal design with a modern curved cabinet section, solid wood top section, stainless steel clad wood base, stainless steel looking laminate front accents. Two open sections in back.

## **ADDITIONAL INFORMATION**

Weight 145 lbs

**Dimensions** Length: 21.5", Width: 22.5", Height: 47"

Phone: (800) 832-5427

Email: solutions@forbesindustries.com

The leader in mobile furniture and equipment for Hospitality Food & Beverage, Hotel Operations, and Meetings + Events.