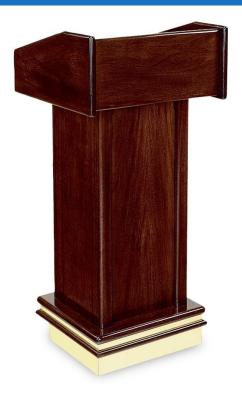

## **WOOD PODIUM - 5912**

**SKU:** 5912

Deluxe Podium - Sleek yet simple design with solid wood top section and brass colored trim. Open section on back.

5912 | Podiums, Floor Style |

## ADDITIONAL INFORMATION

Weight 145 lbs

**Dimensions** Length: 21.5", Width: 22.5", Height: 47"

Satin Champagne, Satin Stormy Birch, Black, Satin Brown
Cherry, Satin Brown Mahogany, Satin Dark Oak, Satin