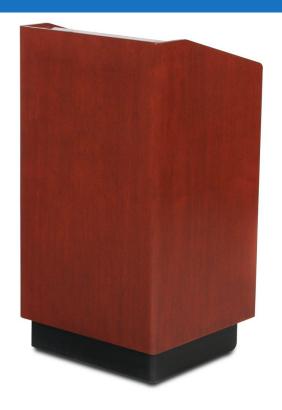

## **DELUXE WOOD PODIUM - 5920**

**SKU:** 5920

Deluxe wood veneer podium featuring a unique design with rounded corners, a slanted work surface, and two shelves. Overall dimensions: 25.5" W x 23.5" D x 46.75" H

## ADDITIONAL INFORMATION

**Wood Veneer** 

Weight 121 lbs

**Dimensions** Length: 23.25", Width: 25.5", Height: 46.75"

Satin Champagne, Satin Stormy Birch, Black, Satin Brown

Cherry, Satin Brown Mahogany, Satin Dark Oak, Satin