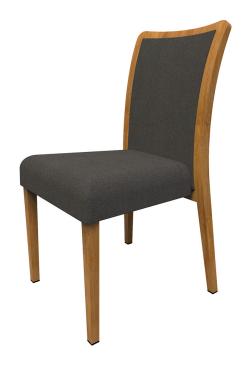

## **ANTONIA BANQUET CHAIR**

**SKU:** AS-YF5068

The Antonia Banquet Chair features a sweeping profile, a fully-welded lightweight aluminum frame, high-durability powder coats, a wide selection of textiles, smooth nylon floor glides, high-density foam cushions, and a half-inch memory foam seat topper. Chairs nest 8 high for storage. Standard configuration: Fixed back without a concealed handhold.

## ADDITIONAL INFORMATION

Weight 17.2 lbs

**Dimensions** Length: 23.5", Width: 21.5", Height: 35.5"

Features <u>Nestable</u>

Phone: (800) 832-5427

Email: solutions@forbesindustries.com

The leader in mobile furniture and equipment for Hospitality Food & Beverage, Hotel Operations, and Meetings + Events.