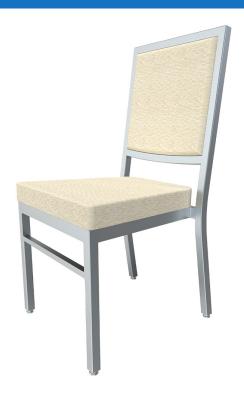

## **REMUS BANQUET CHAIR**

**SKU:** AS-YL1547

The Remus Banquet Chair features an angular picture window style back, a fully-welded lightweight aluminum frame, high-durability powder coats, a wide selection of textiles, smooth nylon floor glides, high-density foam cushions, and a half-inch memory foam seat topper. Chairs nest 8 high for storage. Standard configuration: Fixed back without a concealed handhold

## ADDITIONAL INFORMATION

Weight 16.4 lbs

**Dimensions** Length: 23", Width: 18.5", Height: 36"

**Features** Nestable

Phone: (800) 832-5427

Email: solutions@forbesindustries.com

The leader in mobile furniture and equipment for Hospitality Food & Beverage, Hotel Operations, and Meetings + Events.

Material Aluminum

Options

Adjustable Glides, Memory Foam Seat, Slide Gangers,

**Wood Grain Powder Coat** 

Frame Finish

A30-Oak, A50-Walnut, A51-Walnut, A52-Walnut, A53-

Walnut, PC01, PC05, PC06, PC21, SP8011, SP8021