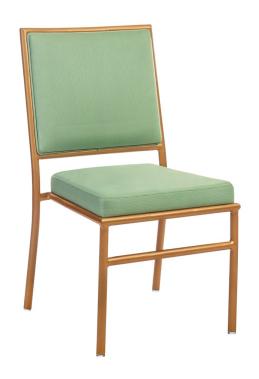

## **TARA BANQUET CHAIR**

**SKU:** MU-TAR-2301

The Tara banquet chair features a picture window style back, lightweight aluminum frame, standard powder coat colors, wide selection of textiles and vinyl, nylon smooth floor glides, and a high-density foam formed seat.

## **ADDITIONAL INFORMATION**

Weight 18 lbs

**Dimensions** Length: 22", Width: 16", Height: 37"

Features <u>Nestable</u>

Phone: (800) 832-5427

Email: solutions@forbesindustries.com

Material

The leader in mobile furniture and equipment for Hospitality Food & Beverage, Hotel Operations, and Meetings + Events.