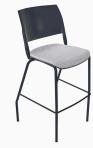

## **NIMA FOUR LEG BAR HEIGHT CHAIR**

SKU: FGC

NIMA delivers stunning comfort for every body type, because of Giancarlo Piretti's amazingly engineered articulating seat back. When you lean against this seat back, it flexes uniquely for you/your body/your comfort. Sled Base Chairs (with or without arms/upholstery) can stack up to 20 high on a dolly or 5-6 high on the floor.

## **ADDITIONAL INFORMATION**

**Dimensions** Length: 21.5", Width: 20", Height: 33"

Features Stackable

Material Premium Plastic

**Upholstery** Non-Upholstered, Seat Only, Fully Upholstered

**Fabric Grade** Non-Upholstered, Grade 1, Grade 2, Grade 3

**Arm Options** Armless, With Arms

Frame Color Ardesia (JH), Argento (JX), Magnesio (BM), Nero (0H)

Phone: (800) 832-5427

Email: solutions@forbesindustries.com

**Shell Color** 

Ardesia (JH), Azzurro (JY), Bianco (JA), Giallo (JF), Lago (JE), Latte (JL), Mela Verde (JW), Nero (OH), Oceana (JB), Piscina (JS), Rosso Ferrari (JK)