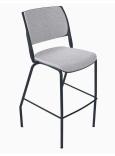

## **NIMA FOUR LEG BAR HEIGHT CHAIR**

SKU: FGC

NIMA delivers stunning comfort for every body type, because of Giancarlo Piretti's amazingly engineered articulating seat back. When you lean against this seat back, it flexes uniquely for you/your body/your comfort. Sled Base Chairs (with or without arms/upholstery) can stack up to 20 high on a dolly or 5-6 high on the floor.

## **ADDITIONAL INFORMATION**

**Dimensions** Length: 21.5", Width: 20", Height: 33"

Features Stackable

Material Premium Plastic

**Upholstery** Non-Upholstered, Seat Only, Fully Upholstered

**Fabric Grade** Non-Upholstered, Grade 1, Grade 2, Grade 3