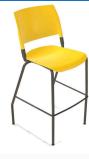

## **NIMA FOUR LEG BAR HEIGHT CHAIR**

SKU: FGC

NIMA delivers stunning comfort for every body type, because of Giancarlo Piretti's amazingly engineered articulating seat back. When you lean against this seat back, it flexes uniquely for you/your body/your comfort. Sled Base Chairs (with or without arms/upholstery) can stack up to 20 high on a dolly or 5-6 high on the floor.

## **ADDITIONAL INFORMATION**

**Dimensions** Length: 21.5", Width: 20", Height: 33"

Features Stackable

Material Premium Plastic

**Upholstery** Non-Upholstered, Seat Only, Fully Upholstered

**Fabric Grade** Non-Upholstered, Grade 1, Grade 2, Grade 3

**Arm Options** Armless, With Arms

Frame Color Ardesia (JH), Argento (JX), Magnesio (BM), Nero (0H)

Phone: (800) 832-5427

Email: solutions@forbesindustries.com

**Shell Color** 

Ardesia (JH), Azzurro (JY), Bianco (JA), Giallo (JF), Lago (JE), Latte (JL), Mela Verde (JW), Nero (OH), Oceana (JB), Piscina (JS), Rosso Ferrari (JK)