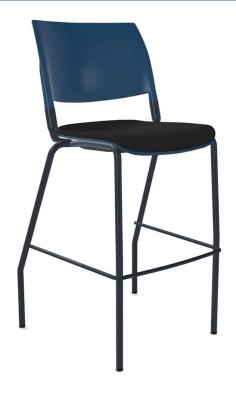

## **NIMA FOUR LEG BAR HEIGHT CHAIR**

SKU: FGC

NIMA delivers stunning comfort for every body type, because of Giancarlo Piretti's amazingly engineered articulating seat back. When you lean against this seat back, it flexes uniquely for you/your body/your comfort. Sled Base Chairs (with or without arms/upholstery) can stack up to 20 high on a dolly or 5-6 high on the floor.

## **ADDITIONAL INFORMATION**

**Dimensions** Length: 21.5", Width: 20", Height: 33"

Features Stackable

Material Premium Plastic

**Upholstery** Non-Upholstered, Seat Only, Fully Upholstered

**Fabric Grade** Non-Upholstered, Grade 1, Grade 2, Grade 3

**Arm Options** Armless, With Arms

Frame Color Ardesia (JH), Argento (JX), Magnesio (BM), Nero (0H)

Phone: (800) 832-5427

Email: solutions@forbesindustries.com

**Shell Color** 

Ardesia (JH), Azzurro (JY), Bianco (JA), Giallo (JF), Lago (JE), Latte (JL), Mela Verde (JW), Nero (OH), Oceana (JB), Piscina (JS), Rosso Ferrari (JK)