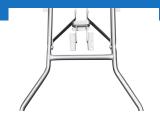

## 200 SERIES PLYWOOD TOP FOLDING TRAINING TABLE - 18" X 72"

**SKU:** HO1872

- 5/8" plywood top / walnut sealer stain / UV polycoat
- Low profile hardwood runners
- C-Channel wrapped aluminum edge molding
- Gravity lock, wishbone folding leg or knock-down column & base available
- 100% bolt-thru construction