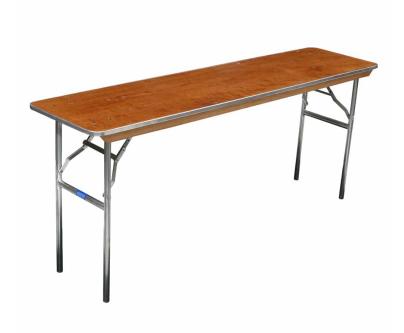

## 200 SERIES PLYWOOD TOP FOLDING TRAINING TABLE - 18" X 72"

**SKU:** HO1872

- 5/8" plywood top / walnut sealer stain / UV polycoat
- Low profile hardwood runners
- C-Channel wrapped aluminum edge molding
- Gravity lock, wishbone folding leg or knock-down column & base available
- 100% bolt-thru construction

## **ADDITIONAL INFORMATION**

Weight 30 lbs

**Dimensions** Length: 72", Width: 18", Height: 30"

**Features** <u>Folding Legs</u>

Material <u>Plywood</u>

Table ShapeRectangle

Phone: (800) 832-5427

Email: solutions@forbesindustries.com