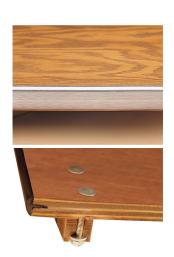

## 200 SERIES PLYWOOD TOP FOLDING TRAINING TABLE - 18" X 72"

**SKU:** HO1872

- 5/8" plywood top / walnut sealer stain / UV polycoat
- Low profile hardwood runners
- C-Channel wrapped aluminum edge molding
- Gravity lock, wishbone folding leg or knock-down column & base available
- 100% bolt-thru construction