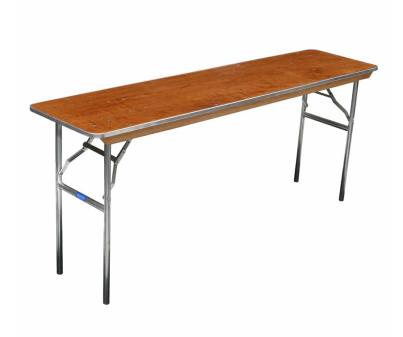

## 200 SERIES PLYWOOD TOP FOLDING TRAINING TABLE - 24" X 72"

**SKU:** HO2472

- 5/8" plywood top / walnut sealer stain / UV polycoat
- Low profile hardwood runners
- C-Channel wrapped aluminum edge molding
- Gravity lock, wishbone folding leg or knock-down column & base available
- 100% bolt-thru construction