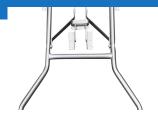

## 200 SERIES PLYWOOD TOP FOLDING TRAINING TABLE - 24" X 72"

**SKU:** HO2472

- 5/8" plywood top / walnut sealer stain / UV polycoat
- Low profile hardwood runners
- C-Channel wrapped aluminum edge molding
- Gravity lock, wishbone folding leg or knock-down column & base available
- 100% bolt-thru construction