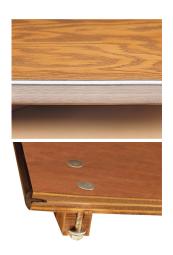

## 200 SERIES PLYWOOD TOP FOLDING TRAINING TABLE - 24" X 72"

**SKU:** HO2472

- 5/8" plywood top / walnut sealer stain / UV polycoat
- Low profile hardwood runners
- C-Channel wrapped aluminum edge molding
- Gravity lock, wishbone folding leg or knock-down column & base available
- 100% bolt-thru construction