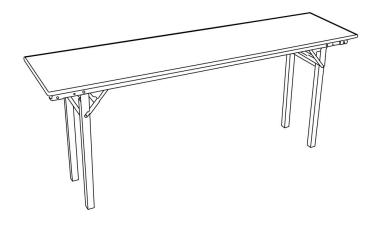

## 600 SERIES PADDED-TOP FOLDING TRAINING TABLE - 18" X 60"

SKU: 600-1860A-PAD

Long the preferred choice of luxury hotels worldwide, 600 Series Plywood Folding tables feature 90° square corners, a rugged yet finished C-Channel aluminum edge and a self-locking 1.5" diameter square folding leg.

## **ADDITIONAL INFORMATION**

Weight45 lbsDimensionsLength: 60", Width: 18", Height: 30"Table Dimensions18" x 60" x 30"FeaturesFolding Legs, Padded TopMaterialPlywoodTable ShapeRectangle

600 Series Padded-Top Folding Training Table - 18" x 60" https://www.forbesindustries.com/products/meetings-and-eve nts/training-tables/600-series-plywood-training-tables/600series-padded-top-folding-training-table-18-x-60-rectanglecopy/