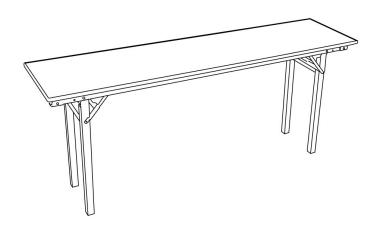

## 600 SERIES WOOD TOP FOLDING TRAINING TABLE - 18" X 96"

**SKU:** 600-1896A

Long the preferred choice of luxury hotels worldwide, 600 Series Plywood Folding tables feature 90° square corners, a rugged yet finished C-Channel aluminum edge and a self-locking 1.5" diameter square folding leg.

## ADDITIONAL INFORMATION

Weight 49 lbs

**Dimensions** Length: 96", Width: 18", Height: 30"

Size 18 x 60 x 30, 18 x 72 x 30, 18 x 96 x 30, 24 x 60 x 30, 24

x 72 x 30, 24 x 96 x 30

**Table Dimensions**  $18" \times 96" \times 30"$ 

Features Folding Legs

Material Plywood

Table Shape Rectangle

600 Series Wood Top Folding Training Table - 18" x 96" https://www.forbesindustries.com/products/meetings-and-eve nts/training-tables/600-series-plywood-training-tables/600-series-wood-top-folding-training-table-18-x-96-rectangle-copy/